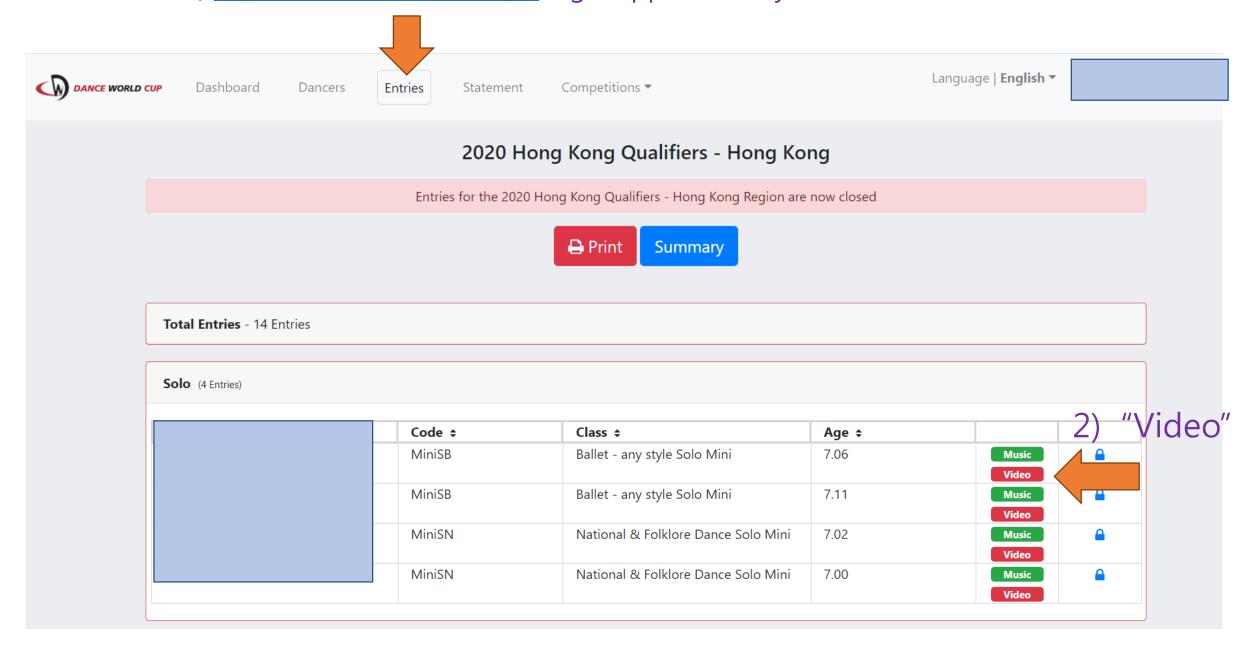

## Video Submission Demo

1) <a href="https://dwcentries.com/login">https://dwcentries.com/login</a> Login application system, Go to "Entries"