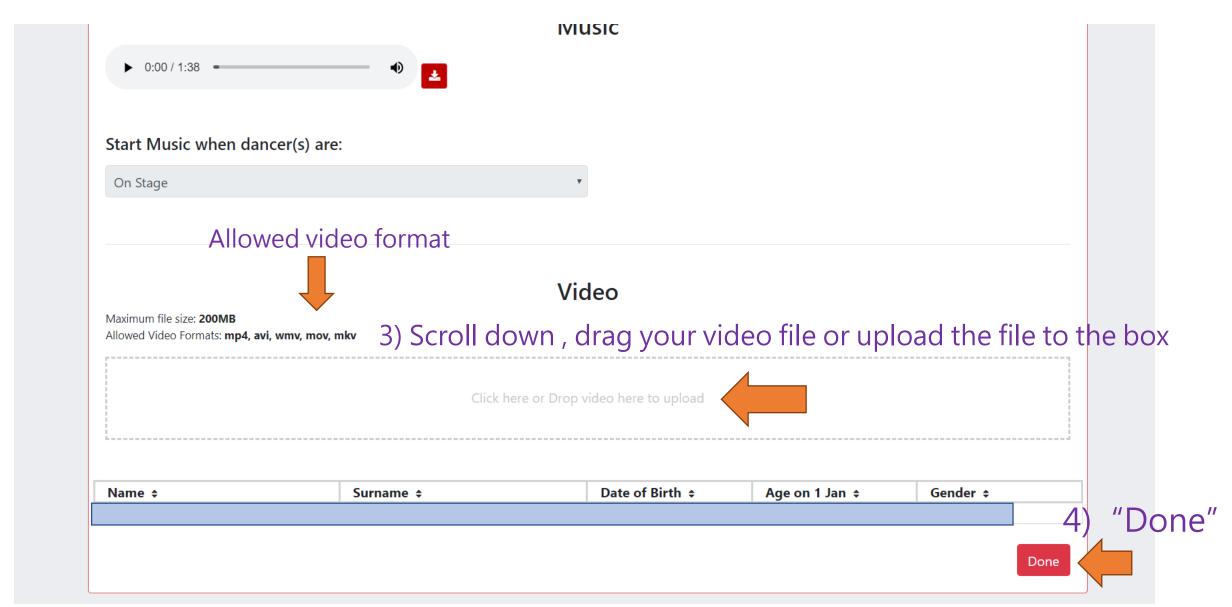

## Video Submission Demo

1) <a href="https://dwcentries.com/login">https://dwcentries.com/login</a> Login application system, Go to "Entries"